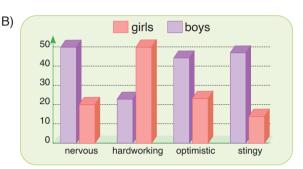

### 8. Read the information and answer the question.

Mr Jackson did a survey with 100 students. The results show that girls are more nervous before the exams and get higher marks than boys because they study more. Boys see the positive sides of the things more than girls do. Also, boys don't like sharing their books or giving presents to their friends, but girls always share their things or give presents to each other.

Which of the following chart is correct?

I am Nelly, and I have four close friends. Their names are Linda, Ursula, Vicky and Alice. I want to talk about Alice today. Alice has got short dark straight hair and hazel eyes. She is very beautiful and a great friend.