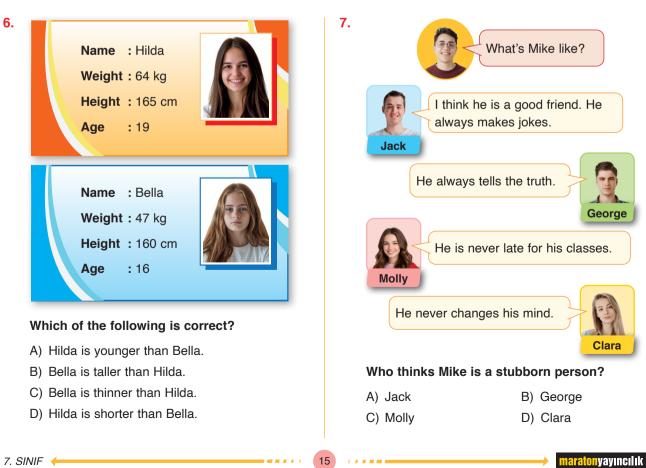

### Which of the following questions does Ray NOT ask Tom?

- A) What is he like
- B) What is his job
- C) Where is he from
- D) What does he look like

#### Which of the following can be Arthur? 4.

B)

14

5. Look at the picture and answer the question.

Hello, everyone! This is a photo of my family from Dave's birthday party. Can you find me in this photo? I'm of medium weight and height. I have long, straight fair hair with green eyes. Who am I?