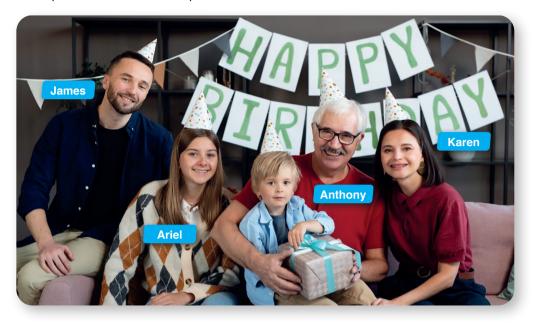

#### Which of the following can be Arthur? 4.

B)

14

5. Look at the picture and answer the question.

Hello, everyone! This is a photo of my family from Dave's birthday party. Can you find me in this photo? I'm of medium weight and height. I have long, straight fair hair with green eyes. Who am I?