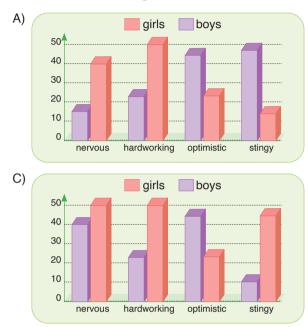

### 8. Read the information and answer the question.

Mr Jackson did a survey with 100 students. The results show that girls are more nervous before the exams and get higher marks than boys because they study more. Boys see the positive sides of the things more than girls do. Also, boys don't like sharing their books or giving presents to their friends, but girls always share their things or give presents to each other.

Which of the following chart is correct?

I am Nelly, and I have four close friends. Their names are Linda, Ursula, Vicky and Alice. I want to talk about Alice today. Alice has got short dark straight hair and hazel eyes. She is very beautiful and a great friend.