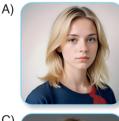

Which of the following chart is correct?

I am Nelly, and I have four close friends. Their names are Linda, Ursula, Vicky and Alice. I want to talk about Alice today. Alice has got short dark straight hair and hazel eyes. She is very beautiful and a great friend.

### Which of the following pictures shows Alice?

B)

10.

**Celine :** What do you think about Larry? Do you get on well with him?

Brian : Yes. We are good friends. I like him because he - - - -.