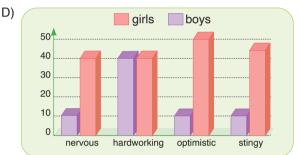

### 8. Read the information and answer the question.

Mr Jackson did a survey with 100 students. The results show that girls are more nervous before the exams and get higher marks than boys because they study more. Boys see the positive sides of the things more than girls do. Also, boys don't like sharing their books or giving presents to their friends, but girls always share their things or give presents to each other.

Which of the following chart is correct?

I am Nelly, and I have four close friends. Their names are Linda, Ursula, Vicky and Alice. I want to talk about Alice today. Alice has got short dark straight hair and hazel eyes. She is very beautiful and a great friend.