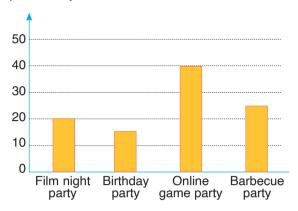

#### UYGULAMA MARATONU - 1

**4.** Ms Woods asked 100 students what kind of parties they like. Here are the results:

# Which of the following is correct according to the chart above?

- A) Most of the students prefer barbecue parties.
- B) Thirty per cent of the students like film night parties.
- C) Online game parties are more popular among students than other types of parties.
- D) More than half of the students like birthday parties.