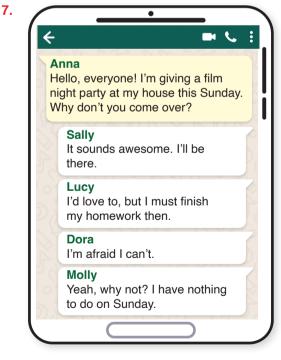

# Which of the following completes the list above?

- A) never support each other
- B) get on well most of the time
- C) tell each other's secrets to others
- D) have no mutual respect

According to the messages above, who refuses Anna's invitation with an excuse?

- A) Sally B) Lucy
- C) Dora
- D) Molly

Tom : What time does the event start? Lilly : At 6 pm. Tom : Oh, no! - - - . I'm so sorry.