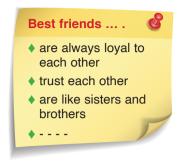

# Which of the following completes the list above?

- A) never support each other
- B) get on well most of the time
- C) tell each other's secrets to others
- D) have no mutual respect

According to the messages above, who refuses Anna's invitation with an excuse?