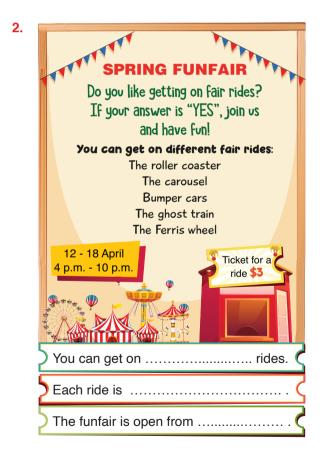

### Whose slogan is CORRECT?

- A) Amy's
- B) Sam's
- C) Mia's
- D) Martha's

According to the poster, which of the following DOES NOT complete any of the sentences above?

- A) 18<sup>th</sup> April
- B) five
- C) 16:00 to 22:00
- D) three dollars