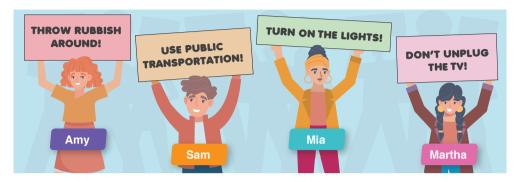

### **INGILIZCE TESTI**

Bu testte İngilizce kazanımlarını ölçmeye yönelik 10 soru vardır. Cevapları işaretlemeyi unutmayınız.

1. Ms Lockwood's students prepared slogans for saving the environment.

### Whose slogan is CORRECT?

- A) Amy's
- B) Sam's
- C) Mia's
- D) Martha's

According to the poster, which of the following DOES NOT complete any of the sentences above?

- A) 18<sup>th</sup> April
- B) five
- C) 16:00 to 22:00
- D) three dollars